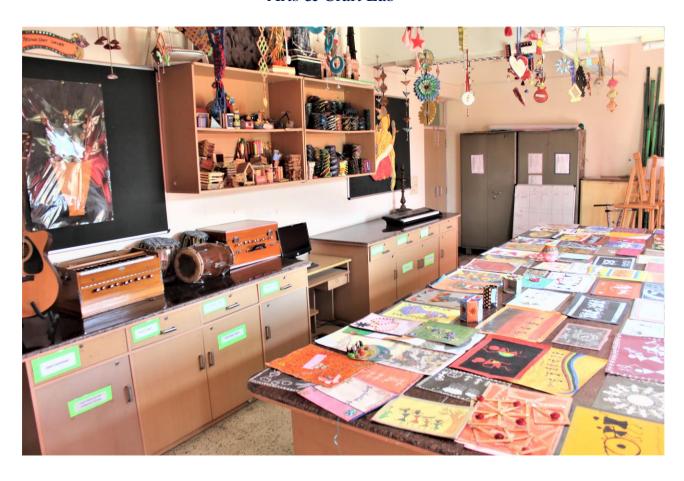

## Psychology Lab

Arts & Craft Lab

### **Art and Craft Resouce Centre** Qty held A/U Ser No Nomenclature 2 Nos Office Almiraha size 78"x36"x19" 1 Nos 2 Almiraha small 1 Nos White Board 4.5' (Smart Board) 3 1 Nos Chair for common room (Office chair with cushion back & Arm) 2 Nos 5 Table wooden size 8'x2.5' with granite top 1 Nos 6 Computer table size 36"x24"x30" 1 Nos 7 Table wooden size 14'x5' with granite top 1 8 Green board for class room size 8'x4' Nos 2 Nos 9 Green board size 4'x4' 1 White Board 3'x2' with stand Nos 10 13 11 Stool 2' Height Nos Ft 16 12 Window vertical Blinds 2 13 Nos Mattress 14 White Bed sheet Nos 1 1 15 Brass Lamp Nos Pair 11 16 Ghungru Wooden Cabinet wall mounted 5'x4' open face Nos 2 17 18 Computer complete set Set 1 Camera Hikvision IP 2MP (CCTV) 19 Nos 1 20 Mic stand Nos 6 21 Electric Extension board Nos 1 22 Afgani with top and cap Nos 15 23 Lehenge Rajasthani Nos 8 Lehenge Haryanavi 24 Nos 8 25 Saree white & Red Border with red Blouse Nos 8 26 T Shirt Army Nos 11 Lehenge Gujrati 27 Nos 8 Kathak Dress 28 Nos 3 29 saree Sky blue colour Nos 2 Crop top Green colour 30 Pair 7 Full sleeves T- Shirt (White) 31 Nos 8 Full sleeves T- Shirt (Red) 32 Nos 1