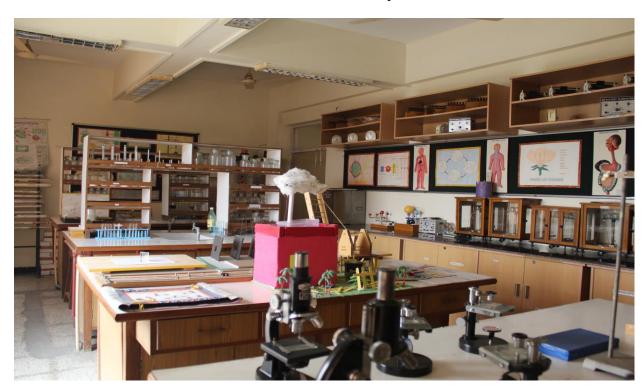

### Science Laboratory

Maths Lab

(NAAC 'A' Grade Accredited & ISO 9001:2015 Certified Institute)
(Affiliated to Guru Gobind Singh Indraprastha University, New Delhi)
(Plot-M1, Pocket-P5, Sec-CHI-2, Greater NOIDA)

| SCIENCE L | $\Delta H$ |
|-----------|------------|

|        | SCIENCE LAB                          |     |          |
|--------|--------------------------------------|-----|----------|
| Ser No | Nomenclature                         | A/U | Qty held |
| 1      | Hand Lens                            | Nos | 4        |
| 2      | Scalpel                              | Nos | 10       |
| 3      | Forceps                              | Nos | 7        |
| 4      | Bilogical Slides                     | Nos | 11       |
| 5      | Mounting Needles                     | Nos | 5        |
| 6      | Spatula                              | Nos | 10       |
| 7      | Razor                                | Nos | 10       |
| 8      | Tripod Stand                         | Nos | 3        |
| 9      | Beaker (500 MI)                      | Nos | 8        |
| 10     | Conical Flask (250 ML)               | Nos | 5        |
| 11     | Slide Box                            | Nos | 1        |
| 12     | Wire Gauge                           | Nos | 7        |
| 13     | Funnel 3"                            | Nos | 10       |
| 14     | Thermometer                          | Nos | 1        |
| 15     | Dropping Bottle                      | Nos | 5        |
| 16     | Dropper                              | Nos | 15       |
| 17     | Specimen of Earthworm                | Nos | 1        |
| 18     | Specimen of Roundworm                | Nos | 1        |
| 19     | Specimen of Frog                     | Nos | 1        |
| 20     | Specimen of Toad                     | Nos | 1        |
| 21     | Specimen of Cockroach                | Nos | 1        |
| 22     | Specimen of Starfish                 | Nos | 1        |
| 23     | Specimen of Round Fish               | Nos | 1        |
| 24     | Specimen of Sea Urchin               | Nos | 1        |
| 25     | Specimen of Life cycle of silkmoth   | Nos | 1        |
| 26     | Specimen of Life cycle of Lac insect | Nos | 1        |
| 27     | Specimen of Hydrilla                 | Nos | 1        |
| 28     | Specimen of Vallisneria              | Nos | 1        |
| 29     | Specimen of Bladder worm             | Nos | 1        |
| 30     | Specimen of Opuntia                  | Nos | 1        |
| 31     | Slides Permanent                     | Nos | 7        |
| 32     | Screw Gauge                          | Nos | 2        |
| 33     | Spherometer                          | Nos | 3        |
| 34     | Pendulam Bob                         | Nos | 1        |
| 35     | Plumb Line                           | Nos | 2        |
| 36     | Pully                                | Nos | 2        |
| 37     | Iron Stand                           | Nos | 4        |
| 38     | Sprit Level                          | Nos | 3        |